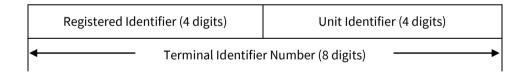

## **TID GUIDELINES**

The Terminal Identification Number shall be 8 digits in length

The TID number **shall** be composed of the following two components:

## **Registered Identifier (RID)**

The Registered Identifier shall be issued by the Registration Authority and shall be the assignment as entered on the Register. The length of the RID shall be 4 digits.

## **Unit Identifier (UID)**

The Unit Identifier shall be assigned by the holder of the Registered Identifier. The assignment shall be unique for each terminal product produced. The length of the UID shall be 4 digits.